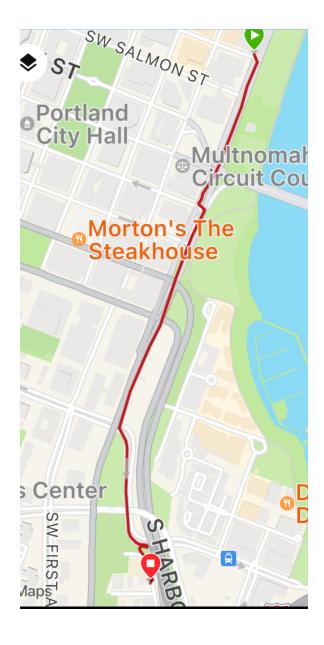

## Via The Better Naito Forever Bike Path from downtown (including links from Steel Bridge and Hawthorne Bridge)

- -Follow the Better Naito Forever Bike Path southbound to S.Harrison St.
- -Cross S. Harrison St.
- -Turn left onto sidewalk that parallels S Harrison St.
- -Follow the sidewalk\* down the hill towards S River Parkway/ S Harbor Drive.
- -Turn right onto sidewalk branch that connects to ISP Campus/ S Water Ave.
- -Bike racks located on S Water Ave in front of the Lower Playground.
- \*While there are rarely pedestrians along this stretch of sidewalk, please remember that City of Portland law requires cyclists yield to pedestrians when traveling on a sidewalk.